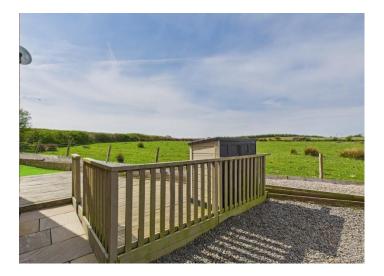

Master bedroom features wood panelling and boasts a fitted wardrobe

Backed by open countryside, providing a lovely outlook

Suntrap garden which is private and enjoys a lovely view

Light and airy lounge with plenty of space

But it's not just the interior that shines here. The property boasts a suntrap garden that's not just private but also offers a breath taking view, perfect for lazy Sunday brunches or evening barbeques with loved ones. The decked area wrapping around the rear and side of the property is ideal for soaking up the sun or simply taking in the beauty of your surroundings. Plus, with a section of low-maintenance artificial turf, outdoor upkeep is made easy and stress-free.