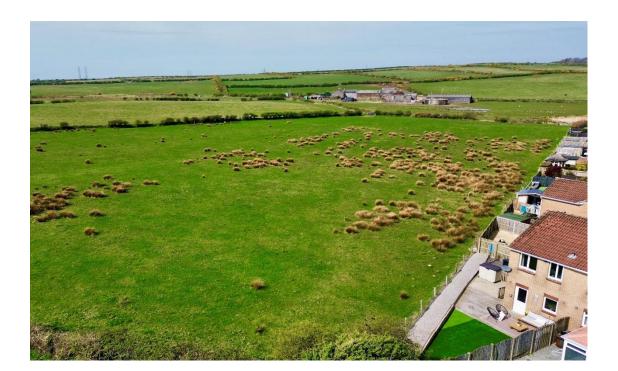

Master bedroom features wood panelling and boasts a fitted wardrobe

Backed by open countryside, providing a lovely outlook

Suntrap garden which is private and enjoys a lovely view

Light and airy lounge with plenty of space

But it's not just the interior that shines here. The property boasts a suntrap garden that's not just private but also offers a breath taking view, perfect for lazy Sunday brunches or evening barbeques with loved ones. The decked area wrapping around the rear and side of the property is ideal for soaking up the sun or simply taking in the beauty of your surroundings. Plus, with a section of low-maintenance artificial turf, outdoor upkeep is made easy and stress-free.

Situated on the outskirts of Egremont, you get the best of both worlds – the tranquillity of countryside living and the convenience of urban amenities. A short walk will take you to the heart of the town, where you'll find an array of shops, cafes, and more to explore and enjoy. And for those days when you're craving the salty breeze and sandy shores, a mere 10-minute drive will lead you to the stunning long sand beach of St Bees, perfect for leisurely strolls or fun-filled beach days.