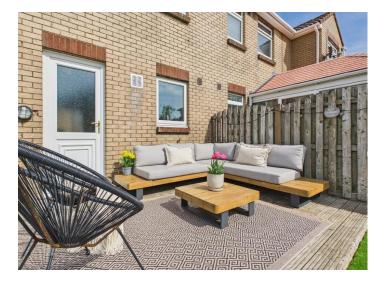

But it's not just the interior that shines here. The property boasts a suntrap garden that's not just private but also offers a breath taking view, perfect for lazy Sunday brunches or evening barbeques with loved ones. The decked area wrapping around the rear and side of the property is ideal for soaking up the sun or simply taking in the beauty of your surroundings. Plus, with a section of low-maintenance artificial turf, outdoor upkeep is made easy and stress-free.