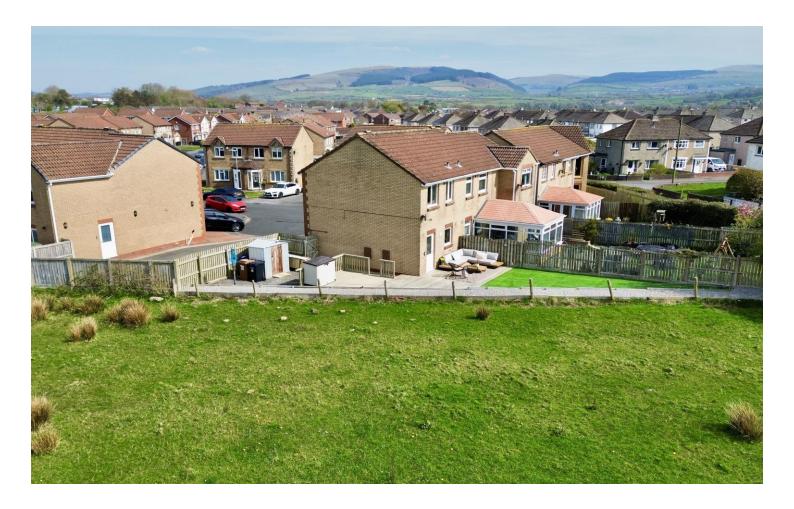

Modern, first floor bathroom suite

Large driveway providing plenty of off-street parking

Welcome to this charming home nestled right on the edge of a popular area, with its back overlooking endless fields of open countryside. As you approach, you'll immediately appreciate its spacious corner plot, complete with a large driveway providing ample off-street parking – a real luxury in this day and age.

But it's not just the interior that shines here. The property boasts a suntrap garden that's not just private but also offers a breath taking view, perfect for lazy Sunday brunches or evening barbeques with loved ones. The decked area wrapping around the rear and side of the property is ideal for soaking up the sun or simply taking in the beauty of your surroundings. Plus, with a section of low-maintenance artificial turf, outdoor upkeep is made easy and stress-free.

Situated on the outskirts of Egremont, you get the best of both worlds – the tranquillity of countryside living and the convenience of urban amenities. A short walk will take you to the heart of the town, where you'll find an array of shops, cafes, and more to explore and enjoy. And for those days when you're craving the salty breeze and sandy shores, a mere 10-minute drive will lead you to the stunning long sand beach of St Bees, perfect for leisurely strolls or fun-filled beach days.