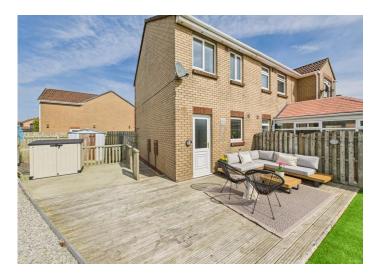

But it's not just the interior that shines here. The property boasts a suntrap garden that's not just private but also offers a breath taking view, perfect for lazy Sunday brunches or evening barbeques with loved ones. The decked area wrapping around the rear and side of the property is ideal for soaking up the sun or simply taking in the beauty of your surroundings. Plus, with a section of low-maintenance artificial turf, outdoor upkeep is made easy and stress-free.