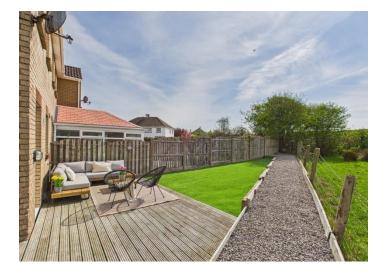

But it's not just the interior that shines here. The property boasts a suntrap garden that's not just private but also offers a breath taking view, perfect for lazy Sunday brunches or evening barbeques with loved ones. The decked area wrapping around the rear and side of the property is ideal for soaking up the sun or simply taking in the beauty of your surroundings. Plus, with a section of low-maintenance artificial turf, outdoor upkeep is made easy and stress-free.