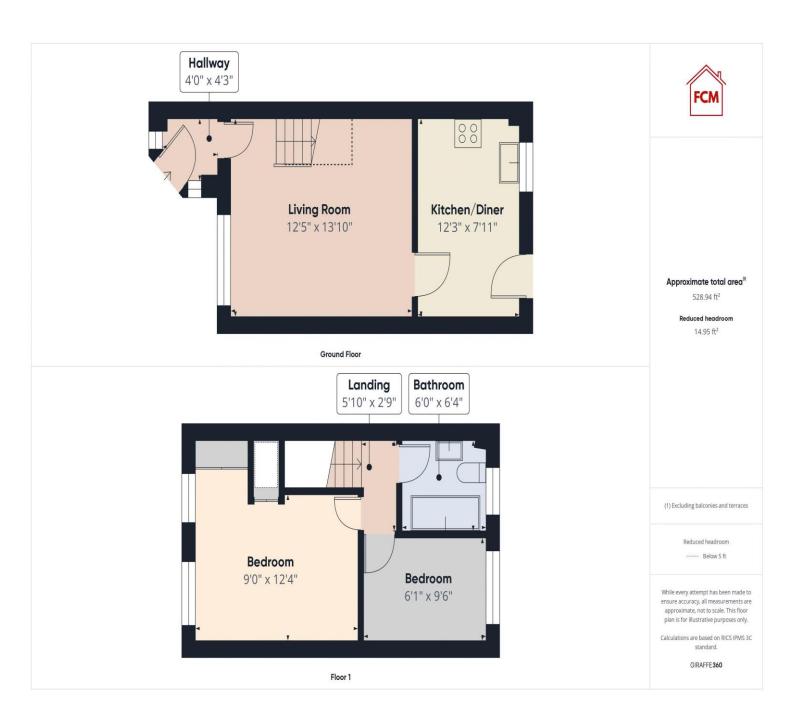

Ling Road Egremont, CA22 2JU

£175,000

Set right on the edge of this popular area

Set on a spacious corner plot

Stylish and in excellent decorative condition throughout

Modern kitchen featuring integrated appliances

Master bedroom features wood panelling and boasts a fitted wardrobe

Backed by open countryside, providing a lovely outlook

Suntrap garden which is private and enjoys a lovely view

Light and airy lounge with plenty of space

Modern, first floor bathroom suite

Large driveway providing plenty of off-street parking

Welcome to this charming home nestled right on the edge of a popular area, with its back overlooking endless fields of open countryside. As you approach, you'll immediately appreciate its spacious corner plot, complete with a large driveway providing ample off-street parking – a real luxury in this day and age.

Step inside and you'll find yourself in a haven of modern comfort and style. The lounge is a sanctuary of light and space, perfect for unwinding after a long day or hosting friends and family for a cosy get-together. The kitchen is a sleek, modern space equipped with integrated appliances, making meal prep a breeze and culinary adventures even more exciting.

Venture upstairs to discover a contemporary first-floor bathroom suite, serving both bedrooms with style and convenience. The master bedroom is a gem in its own right, featuring elegant wood panelling and a fitted wardrobe, offering ample storage space and a touch of sophistication.