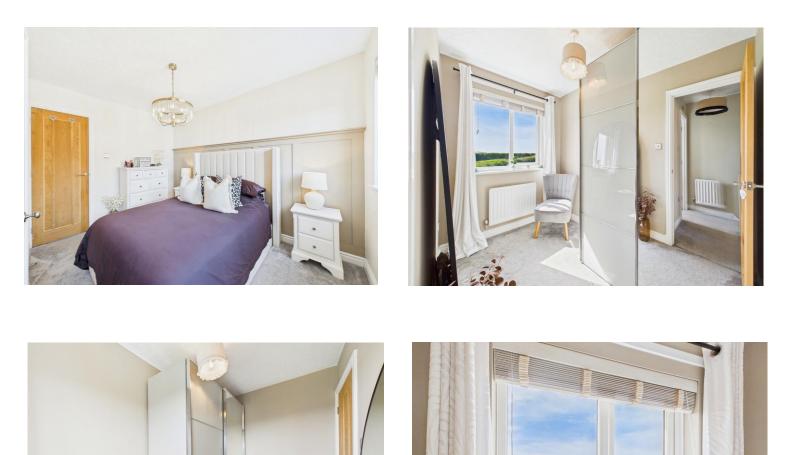

Master bedroom features wood panelling and boasts a fitted wardrobe

Backed by open countryside, providing a lovely outlook

Suntrap garden which is private and enjoys a lovely view

Light and airy lounge with plenty of space

Venture upstairs to discover a contemporary first-floor bathroom suite, serving both bedrooms with style and convenience. The master bedroom is a gem in its own right, featuring elegant wood panelling and a fitted wardrobe, offering ample storage space and a touch of sophistication.