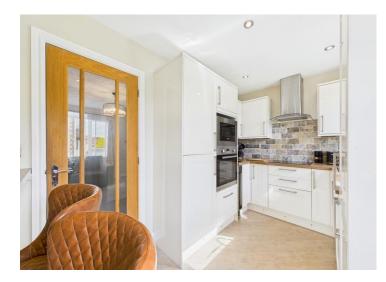

Step inside and you'll find yourself in a haven of modern comfort and style. The lounge is a sanctuary of light and space, perfect for unwinding after a long day or hosting friends and family for a cosy get-together. The kitchen is a sleek, modern space equipped with integrated appliances, making meal prep a breeze and culinary adventures even more exciting.